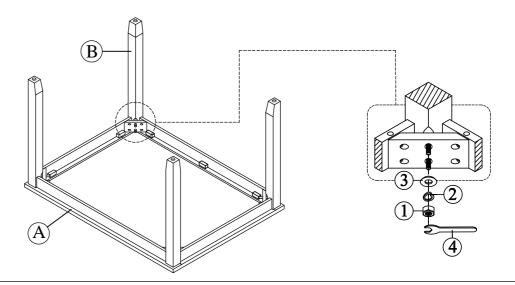

| PART LIST FOR DINING TABLE |                                  |               |      |  |  |
|----------------------------|----------------------------------|---------------|------|--|--|
| No.                        | PART DESC                        | CODE.         | Q'TY |  |  |
| Α                          | DINING TABLE TOP                 |               | 1    |  |  |
| В                          | DINING TABLE LEG SET (4PCS/ SET) | PDMT3005CSLEG | 4    |  |  |

| HARDWARE LIST PACKED INSIDE BOX |               |                       |              |      |  |  |
|---------------------------------|---------------|-----------------------|--------------|------|--|--|
| No.                             | HARDWARE DESC |                       | CODE.        | Q'TY |  |  |
| 1                               | 9             | NUT (5/16")           |              | 8    |  |  |
| 2                               | 0             | SPRING WASHER (5/16") | PDMT3005DSHW | 8    |  |  |
| 3                               | 0             | FLAT WASHER (5/16")   |              | 8    |  |  |
| 4                               | 13            | WRENCH (5/16")        |              | 1    |  |  |

## Step:1